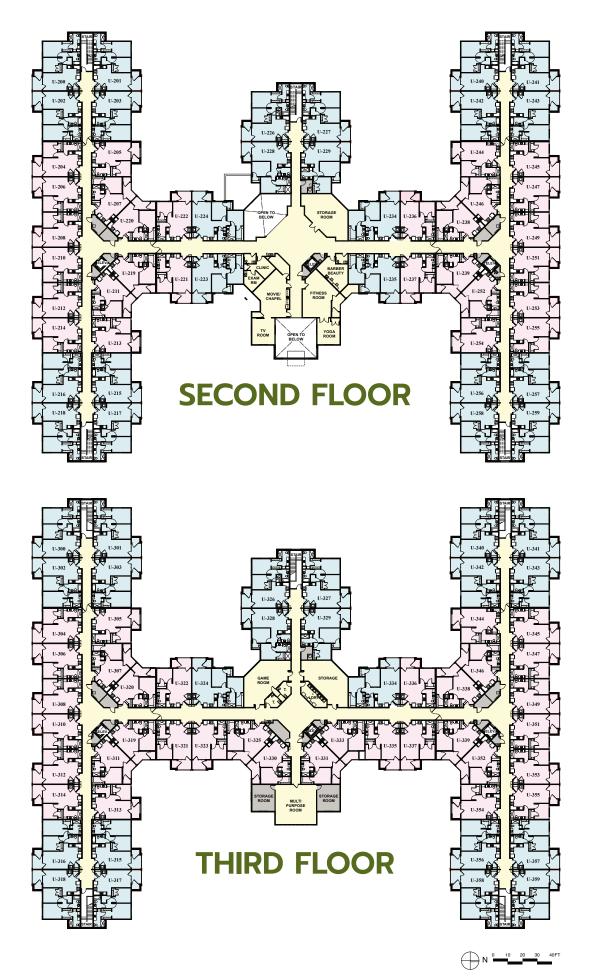

#### **COMMUNITY PERKS**

- Controlled entry access to the community
- Gracious formal dining room with chef prepared daily meals
- Private dining room for special occasions
- Bistro dining for a more casual lunch or dinner
- Cafe for quick bites and snacks
- Full service beauty/barber salon
- Fitness center and yoga room
- Resident library, theater, reflection,
  TV, multipurpose, & creative rooms
- Outdoor patio and garden
- Planned events and activities

- Private room for physical/ occupational therapy
- Optional personal laundry and housekeeping services
- Professional and courteous staff
- · 24-hour emergency maintenance
- Community scheduled shuttle service
- Located in TheRide bus line Ellsworth route
- Close to Briarwood Mall, Target and Meijer
- Small pets welcome (conditions apply, 25lb weight limit)
- Non-smoking community

### **SPACIOUS INTERIORS**

- Open concept one and two-bedroom floor plans
- Patio or balcony
- Modern kitchens with full appliance package
- Sleek countertops
- In-suite washer and dryer available
- Large bathrooms
- Bathrooms with walk-in showers

- Bathtubs available in select two-bedrooms
- Linen closet
- · Walk-in closets in select apartments
- Window coverings
- Individual climate control for heating and cooling
- · High-speed internet available