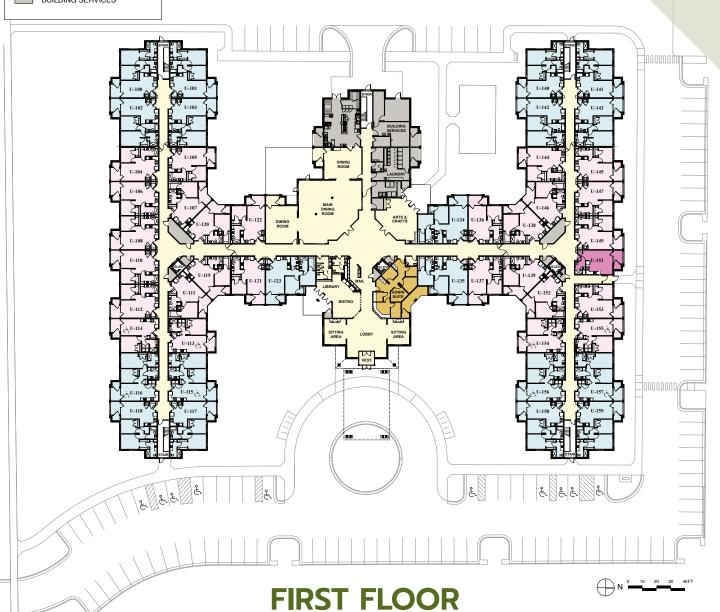

#### **COMMUNITY PERKS**

- Controlled entry access to the community
- Gracious formal dining room with chef prepared daily meals
- Private dining room for special occasions
- Bistro dining for a more casual lunch or dinner
- Cafe for quick bites and snacks
- Full service beauty/barber salon
- Fitness center and yoga room
- Resident library, theater, reflection,
  TV, multipurpose, & creative rooms
- Outdoor patio and garden
- Planned events and activities

- Private room for physical/ occupational therapy
- Optional personal laundry and housekeeping services
- Professional and courteous staff
- · 24-hour emergency maintenance
- Community scheduled shuttle service
- Located in TheRide bus line Ellsworth route
- Close to Briarwood Mall, Target and Meijer
- Small pets welcome (conditions apply, 25lb weight limit)
- Non-smoking community

### **SPACIOUS INTERIORS**

- Open concept one and two-bedroom floor plans
- Patio or balcony
- Modern kitchens with full appliance package
- Sleek countertops
- In-suite washer and dryer available
- Large bathrooms
- Bathrooms with walk-in showers

- Bathtubs available in select two-bedrooms
- Linen closet
- · Walk-in closets in select apartments
- Window coverings
- Individual climate control for heating and cooling
- · High-speed internet available