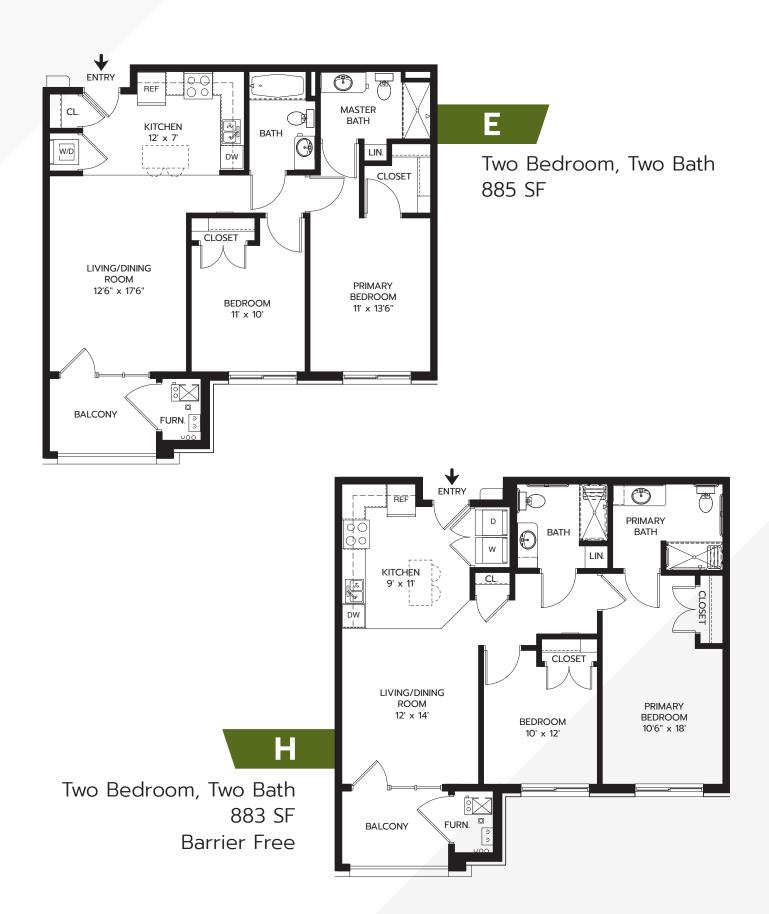

### **SPACIOUS INTERIORS**

- Open concept one and two-bedroom floor plans
- Patio or balcony
- Modern kitchens with full appliance package
- Sleek countertops
- In-suite washer and dryer available
- Large bathrooms
- Bathrooms with walk-in showers

- Bathtubs available in select two-bedrooms
- Linen closet
- · Walk-in closets in select apartments
- Window coverings
- Individual climate control for heating and cooling
- · High-speed internet available