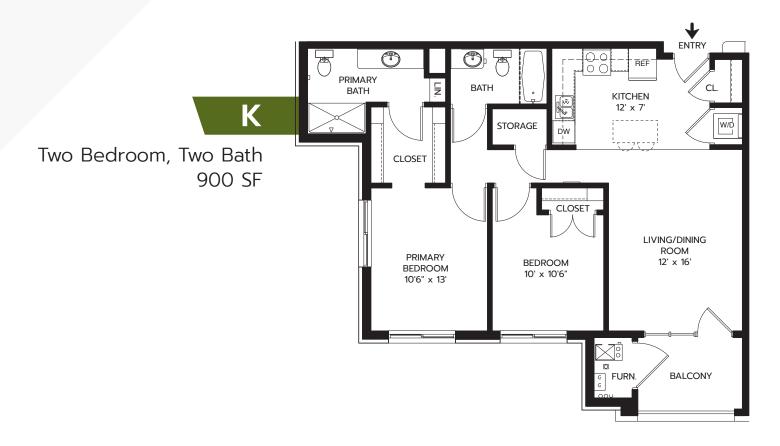

### **SPACIOUS INTERIORS**

- Open concept one and two-bedroom floor plans
- Patio or balcony
- Modern kitchens with full appliance package
- Sleek countertops
- In-suite washer and dryer available
- Large bathrooms
- Bathrooms with walk-in showers

- Bathtubs available in select two-bedrooms
- Linen closet
- · Walk-in closets in select apartments
- Window coverings
- Individual climate control for heating and cooling
- · High-speed internet available