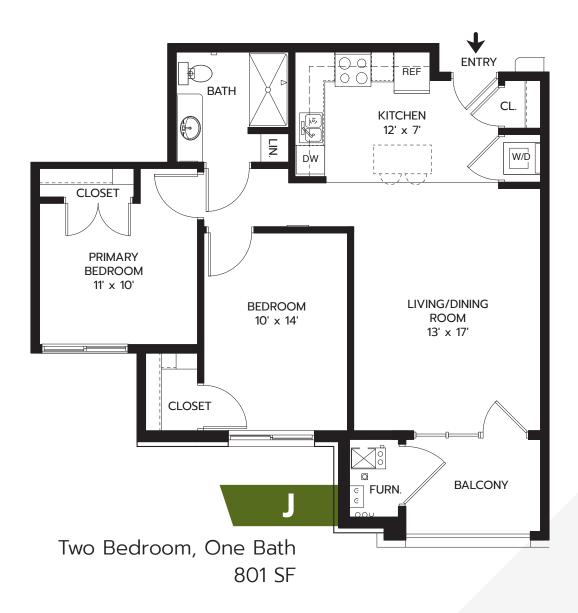

### **SPACIOUS INTERIORS**

- Open concept one and two-bedroom floor plans
- Patio or balcony
- Modern kitchens with full appliance package
- Sleek countertops
- In-suite washer and dryer available
- Large bathrooms
- Bathrooms with walk-in showers

- Bathtubs available in select two-bedrooms
- Linen closet
- · Walk-in closets in select apartments
- Window coverings
- Individual climate control for heating and cooling
- · High-speed internet available