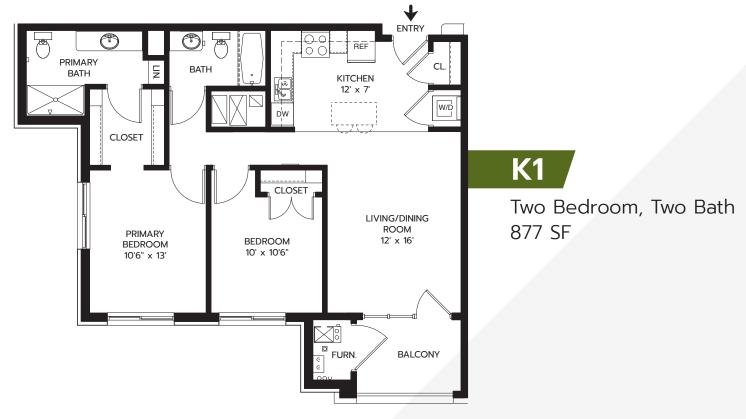

### **SPACIOUS INTERIORS**

- Open concept one and two-bedroom floor plans
- Patio or balcony
- Modern kitchens with full appliance package
- Sleek countertops
- In-suite washer and dryer available
- Large bathrooms
- Bathrooms with walk-in showers

- Bathtubs available in select two-bedrooms
- Linen closet
- · Walk-in closets in select apartments
- Window coverings
- Individual climate control for heating and cooling
- · High-speed internet available