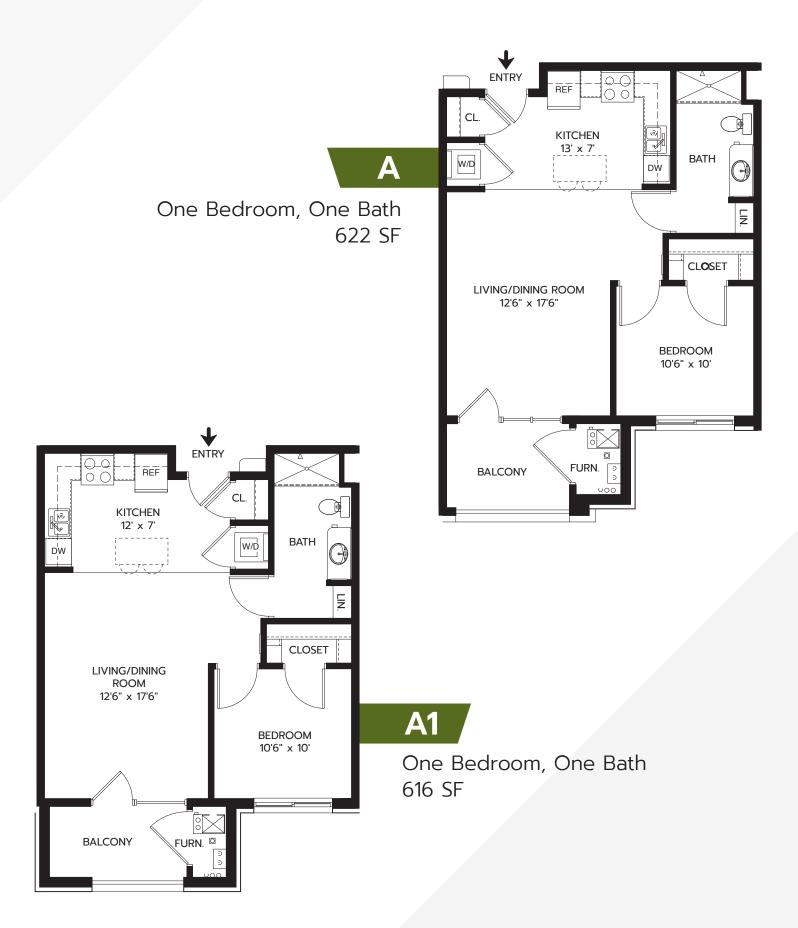

### **SPACIOUS INTERIORS**

- Open concept one and two-bedroom floor plans
- Patio or balcony
- Modern kitchens with full appliance package
- Sleek countertops
- In-suite washer and dryer available
- Large bathrooms
- Bathrooms with walk-in showers

- Bathtubs available in select two-bedrooms
- Linen closet
- · Walk-in closets in select apartments
- Window coverings
- Individual climate control for heating and cooling
- · High-speed internet available