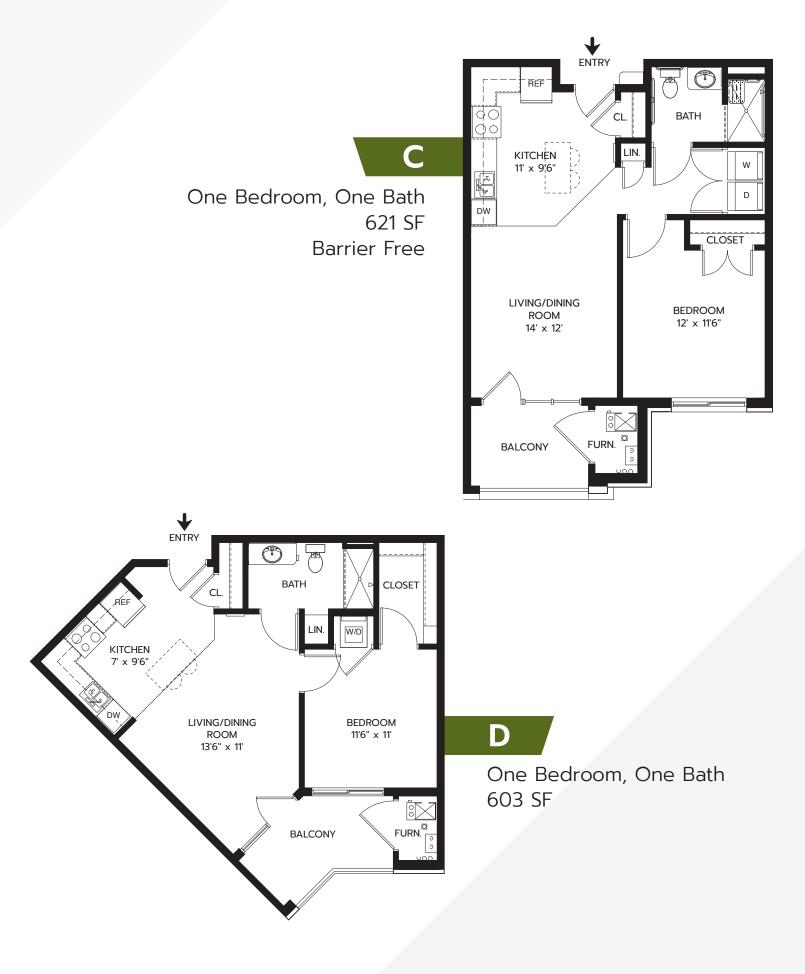

### **SPACIOUS INTERIORS**

- Open concept one and two-bedroom floor plans
- Patio or balcony
- Modern kitchens with full appliance package
- Sleek countertops
- In-suite washer and dryer available
- Large bathrooms
- Bathrooms with walk-in showers

- Bathtubs available in select two-bedrooms
- Linen closet
- · Walk-in closets in select apartments
- Window coverings
- Individual climate control for heating and cooling
- · High-speed internet available