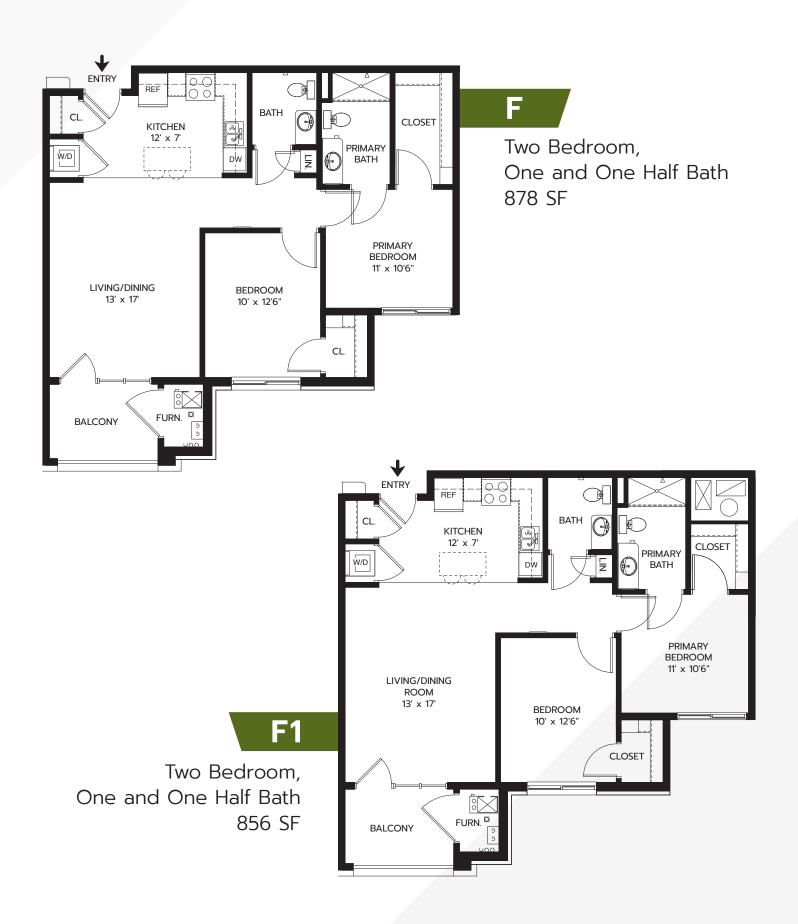

### **SPACIOUS INTERIORS**

- Open concept one and two-bedroom floor plans
- Patio or balcony
- Modern kitchens with full appliance package
- Sleek countertops
- In-suite washer and dryer available
- Large bathrooms
- Bathrooms with walk-in showers

- Bathtubs available in select two-bedrooms
- Linen closet
- · Walk-in closets in select apartments
- Window coverings
- Individual climate control for heating and cooling
- · High-speed internet available