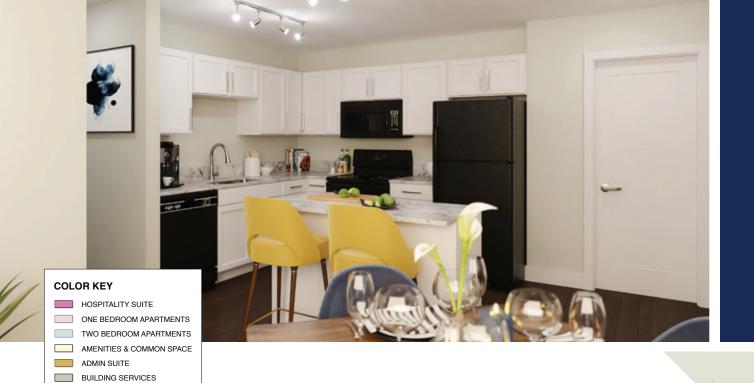

### **SPACIOUS INTERIORS**

- Open concept one and two-bedroom floor plans
- Patio or balcony
- Modern kitchens with full appliance package
- Sleek countertops
- In-suite washer and dryer available
- Large bathrooms
- Bathrooms with walk-in showers

- Bathtubs available in select two-bedrooms
- Linen closet
- · Walk-in closets in select apartments
- Window coverings
- Individual climate control for heating and cooling
- · High-speed internet available